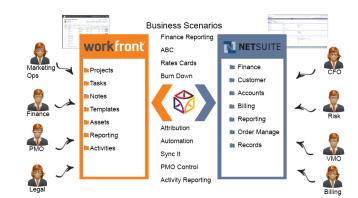

Common Scenarios:

- Keep finance and operations synchronized between Workfront® and Netsuite®
- Customer engagement with Netsuite® cases integrated into Workfront®
- Project and activity based billing, time allocation and reporting
- 360 degree spend and execution
- attribution across projects and activitiesContract burn down, control and visibility
- to by the minute level of execution
- Create exposure across the customer life-
- cycle not just funnel developmentAutomate manual process for time,
- expense and activity reporting